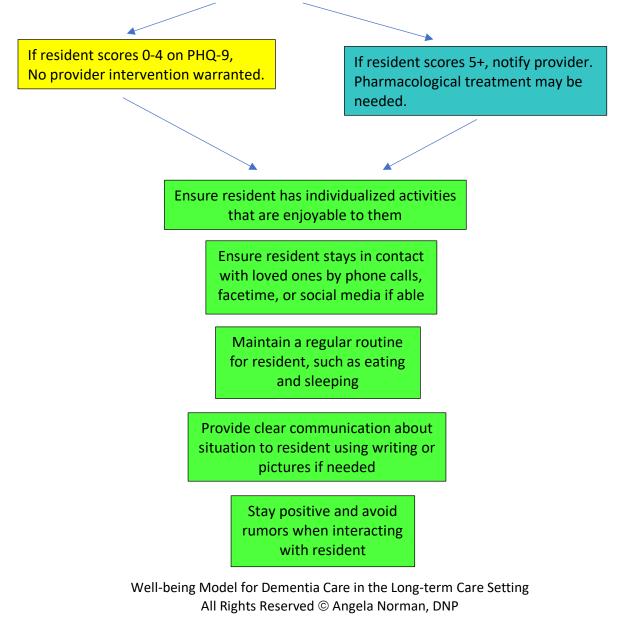

## Psychosocial Health Screen of Residents

If there is concern about psychosocial health of resident, screen using PHQ-2:

| Over the last two weeks, how often have you been bothered by the following problems: |                 |                    |                               |                        |
|--------------------------------------------------------------------------------------|-----------------|--------------------|-------------------------------|------------------------|
| Little interest or pleasure in doing things                                          | Not at all<br>O | Several days<br>+1 | More than half the days<br>+2 | Nearly every day<br>+3 |
| Feeling down, depressed, or hopeless                                                 | 0               | +1                 | +2                            | +3                     |

If resident scores 3 or greater on PHQ-2, continue with PHQ-9 screening: